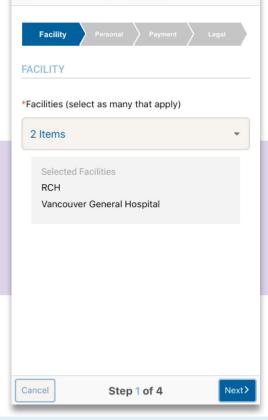

2. Select the facility (or facilities) where you work, add your profile information, and create a password. The password must contain at least one uppercase letter, one lowercase letter, a number, a special character, and be at least eight characters long. Example: UserDoc12#