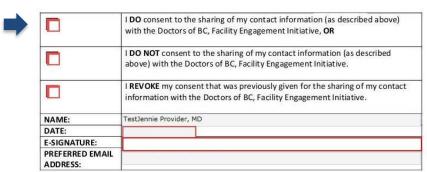

### **Your Only Action Needed:**

As only physicians who agree to the sharing agreement in the Cactus release will be included in these contact lists, please be sure to make this selection. You can also help us to get the word out ahead of the next Cactus release about this change by speaking with your physician colleagues.